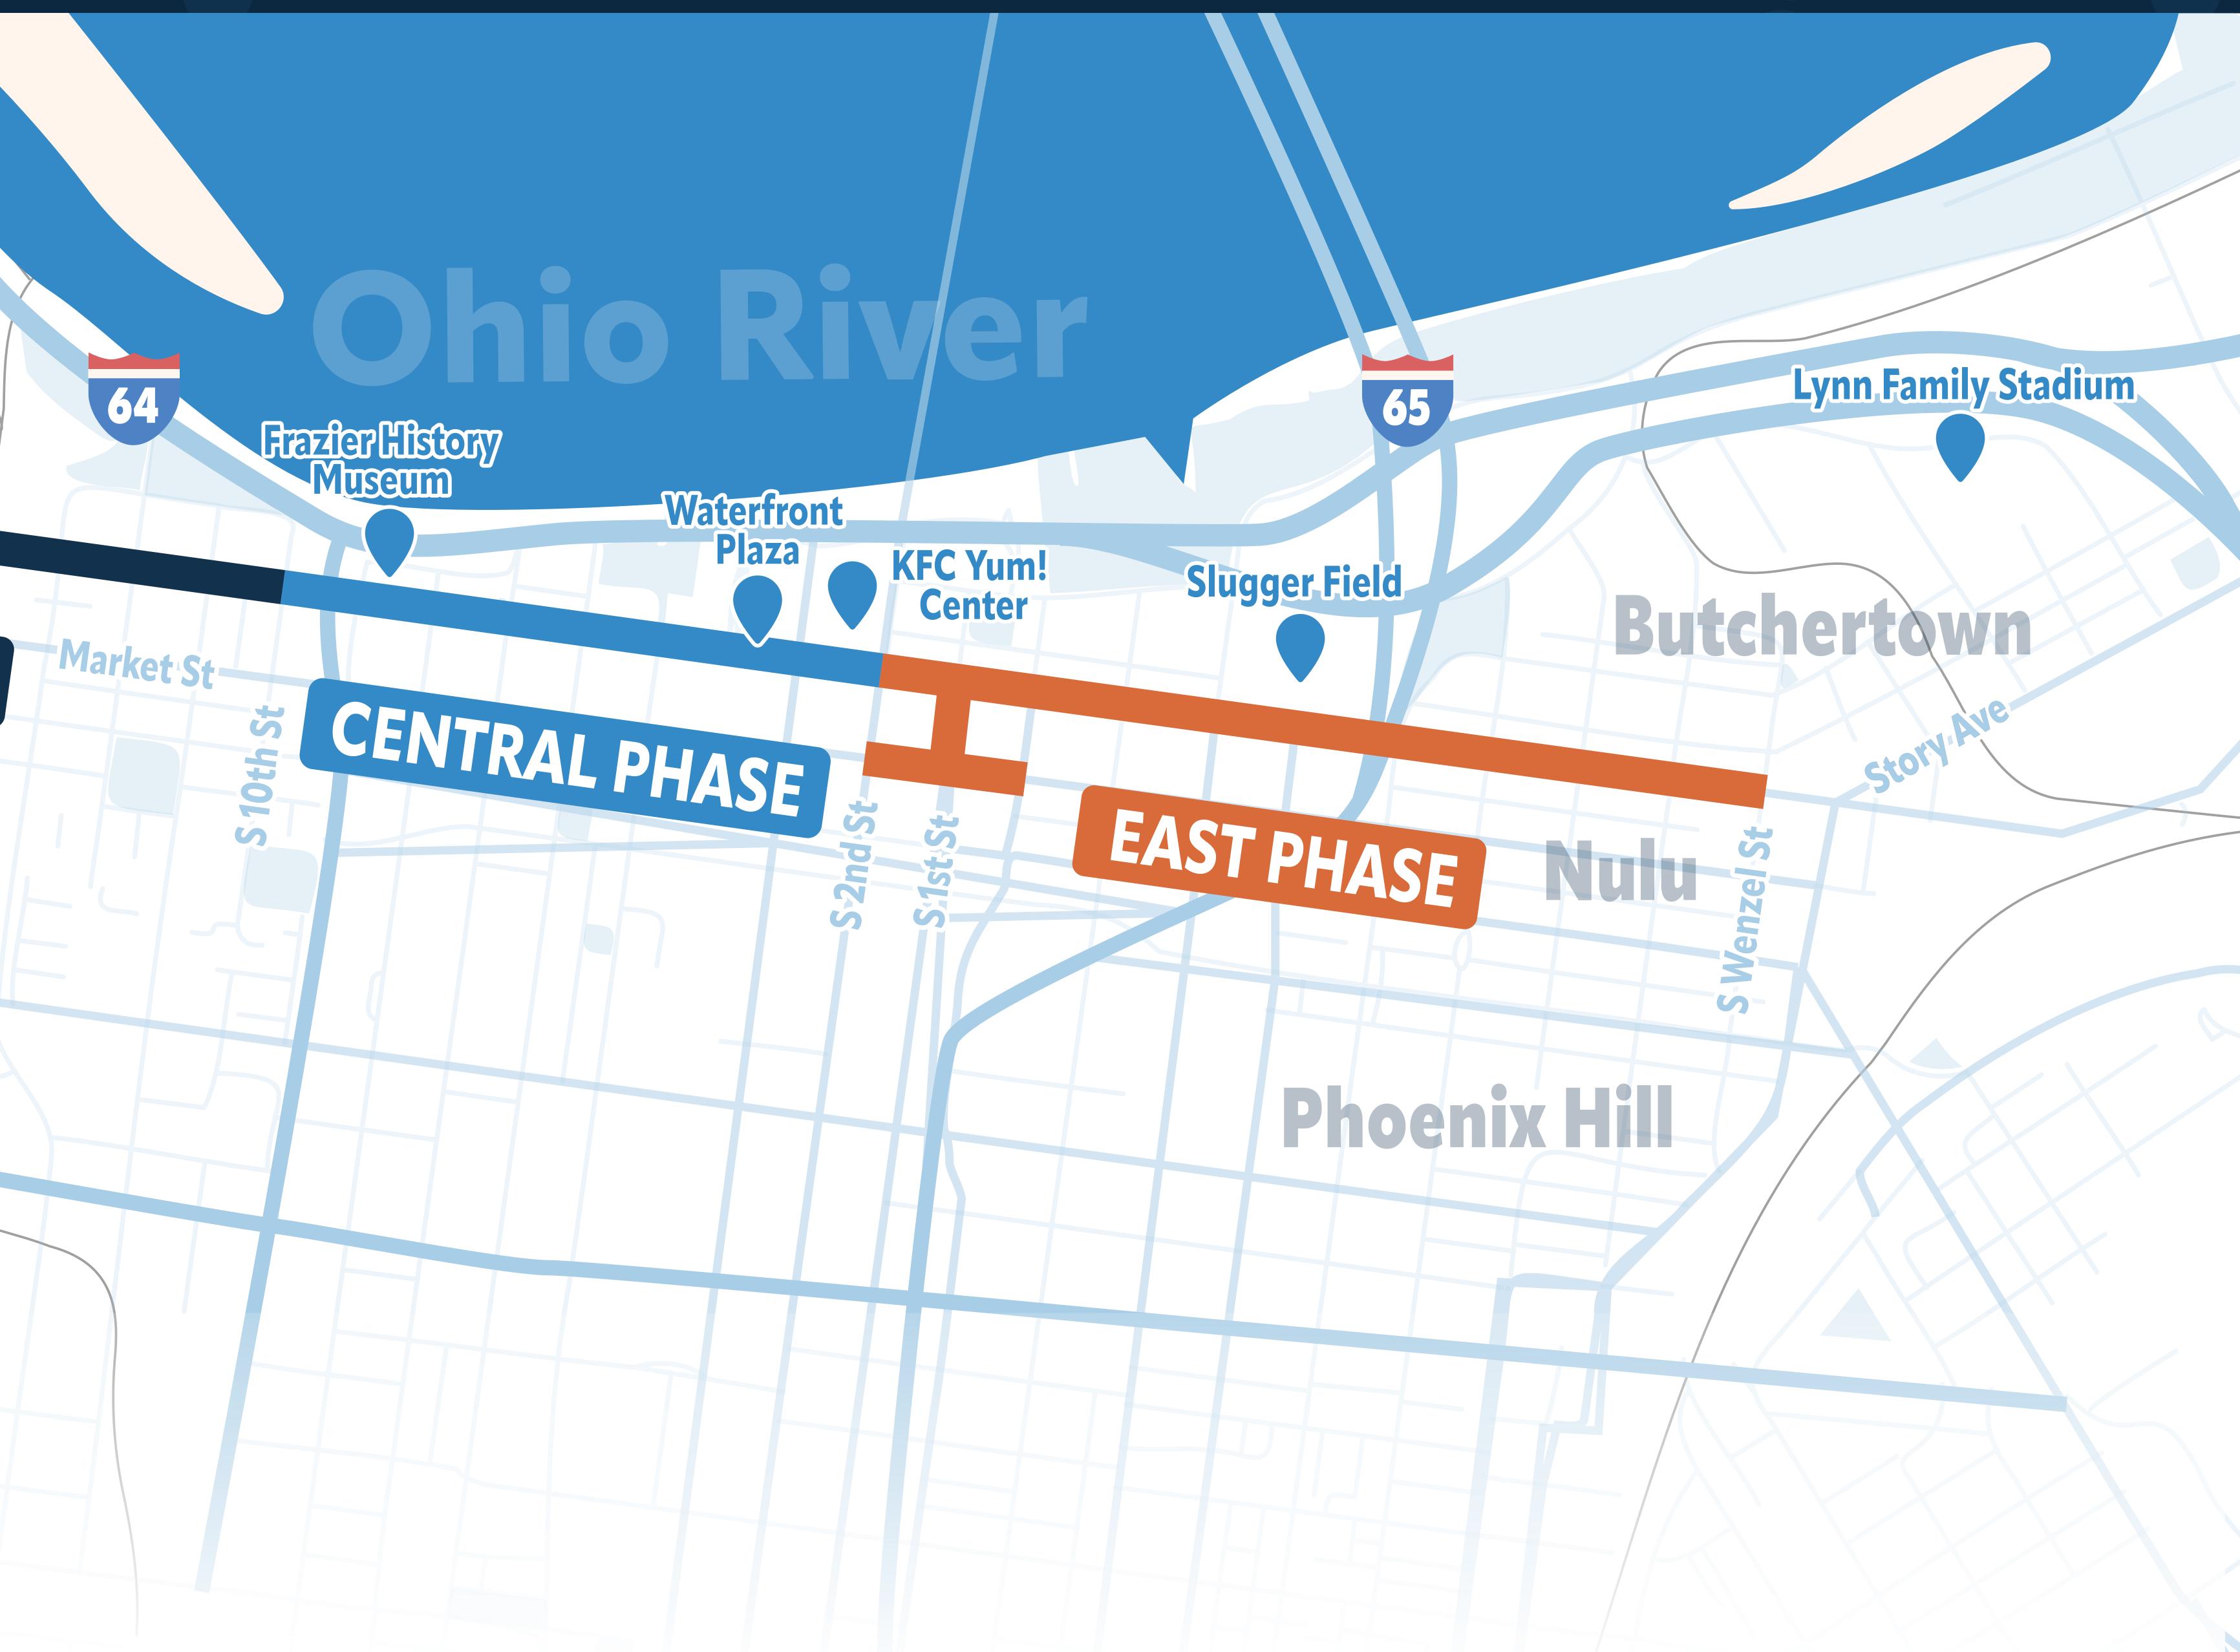

## PROJECT OVERVIEW: COMPLETE PROJECT MAP

### THE MAIN REMADE PROJECT WILL OCCUR IN THREE PHASES:

### East Phase O Construction will begin as early as late 2024 **O** Main Street will remain open during construction West and Central Phases O Construction schedule to be announced at a later date

## PROJECT OVERVIEW: EAST PHASE FOCUS

Market St

Plaza

KFC Yum! Center

(n

65

S 10th St

**O** Ten blocks of Main St. **O** Two blocks of Market St. One block of 1st St.