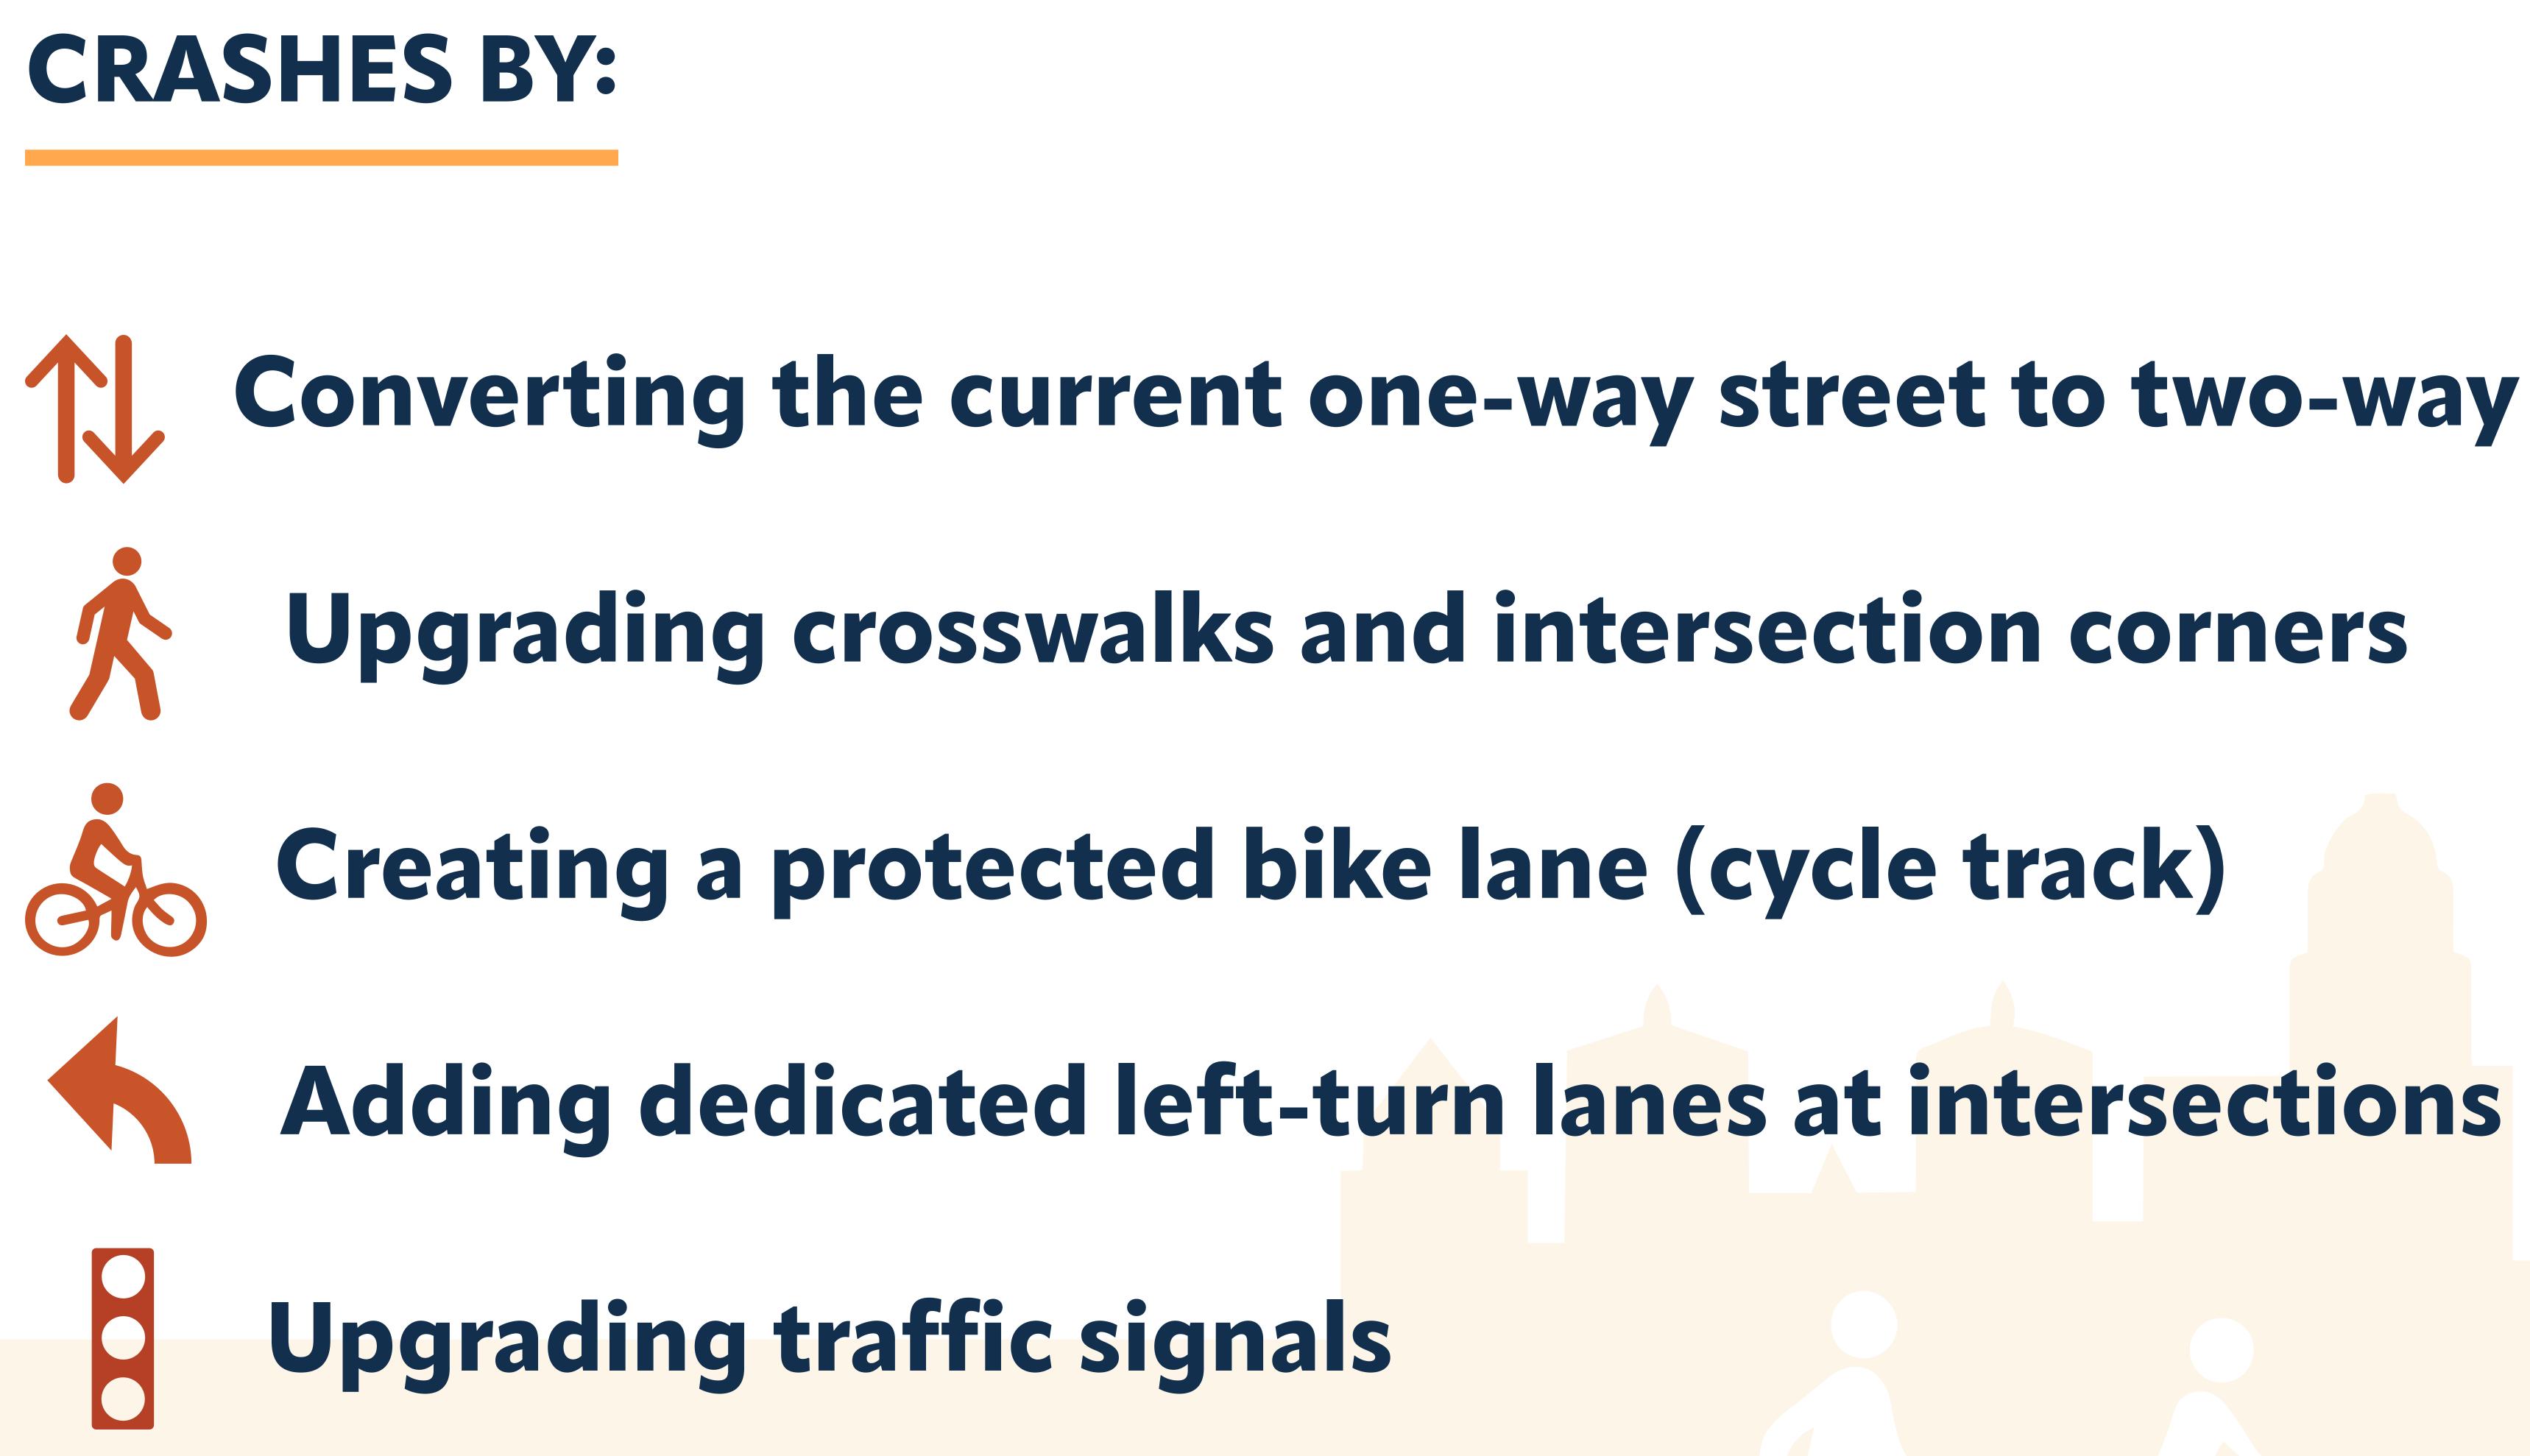

# MAIN REMADE WILL HELP REDUCE THE RISK OF SEVERE

### HOW DO THEY HELP?

### **Reduce the severity of crashes with other roadway users**

### Improve visibility and access to businesses

## **O Discourage high speeds**

### **O** Offer more direct routes to destinations