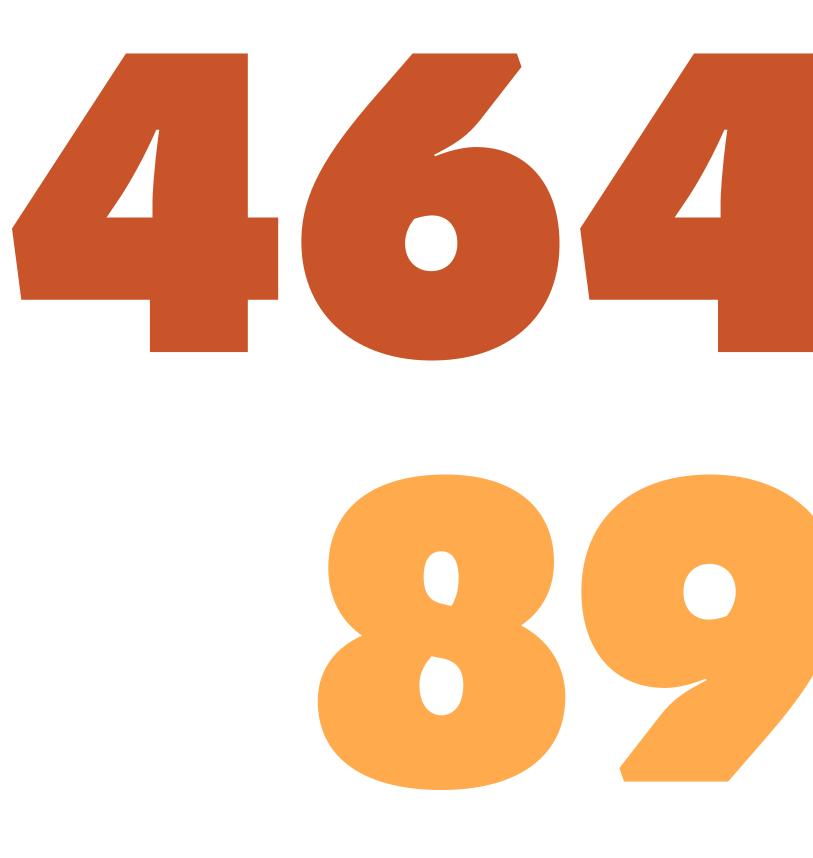

# 

\* Data from 2018-2023 on Main St. between Wenzel and 22nd

### The existing one-way urban street prioritizes moving as much traffic as possible as quickly as possible.