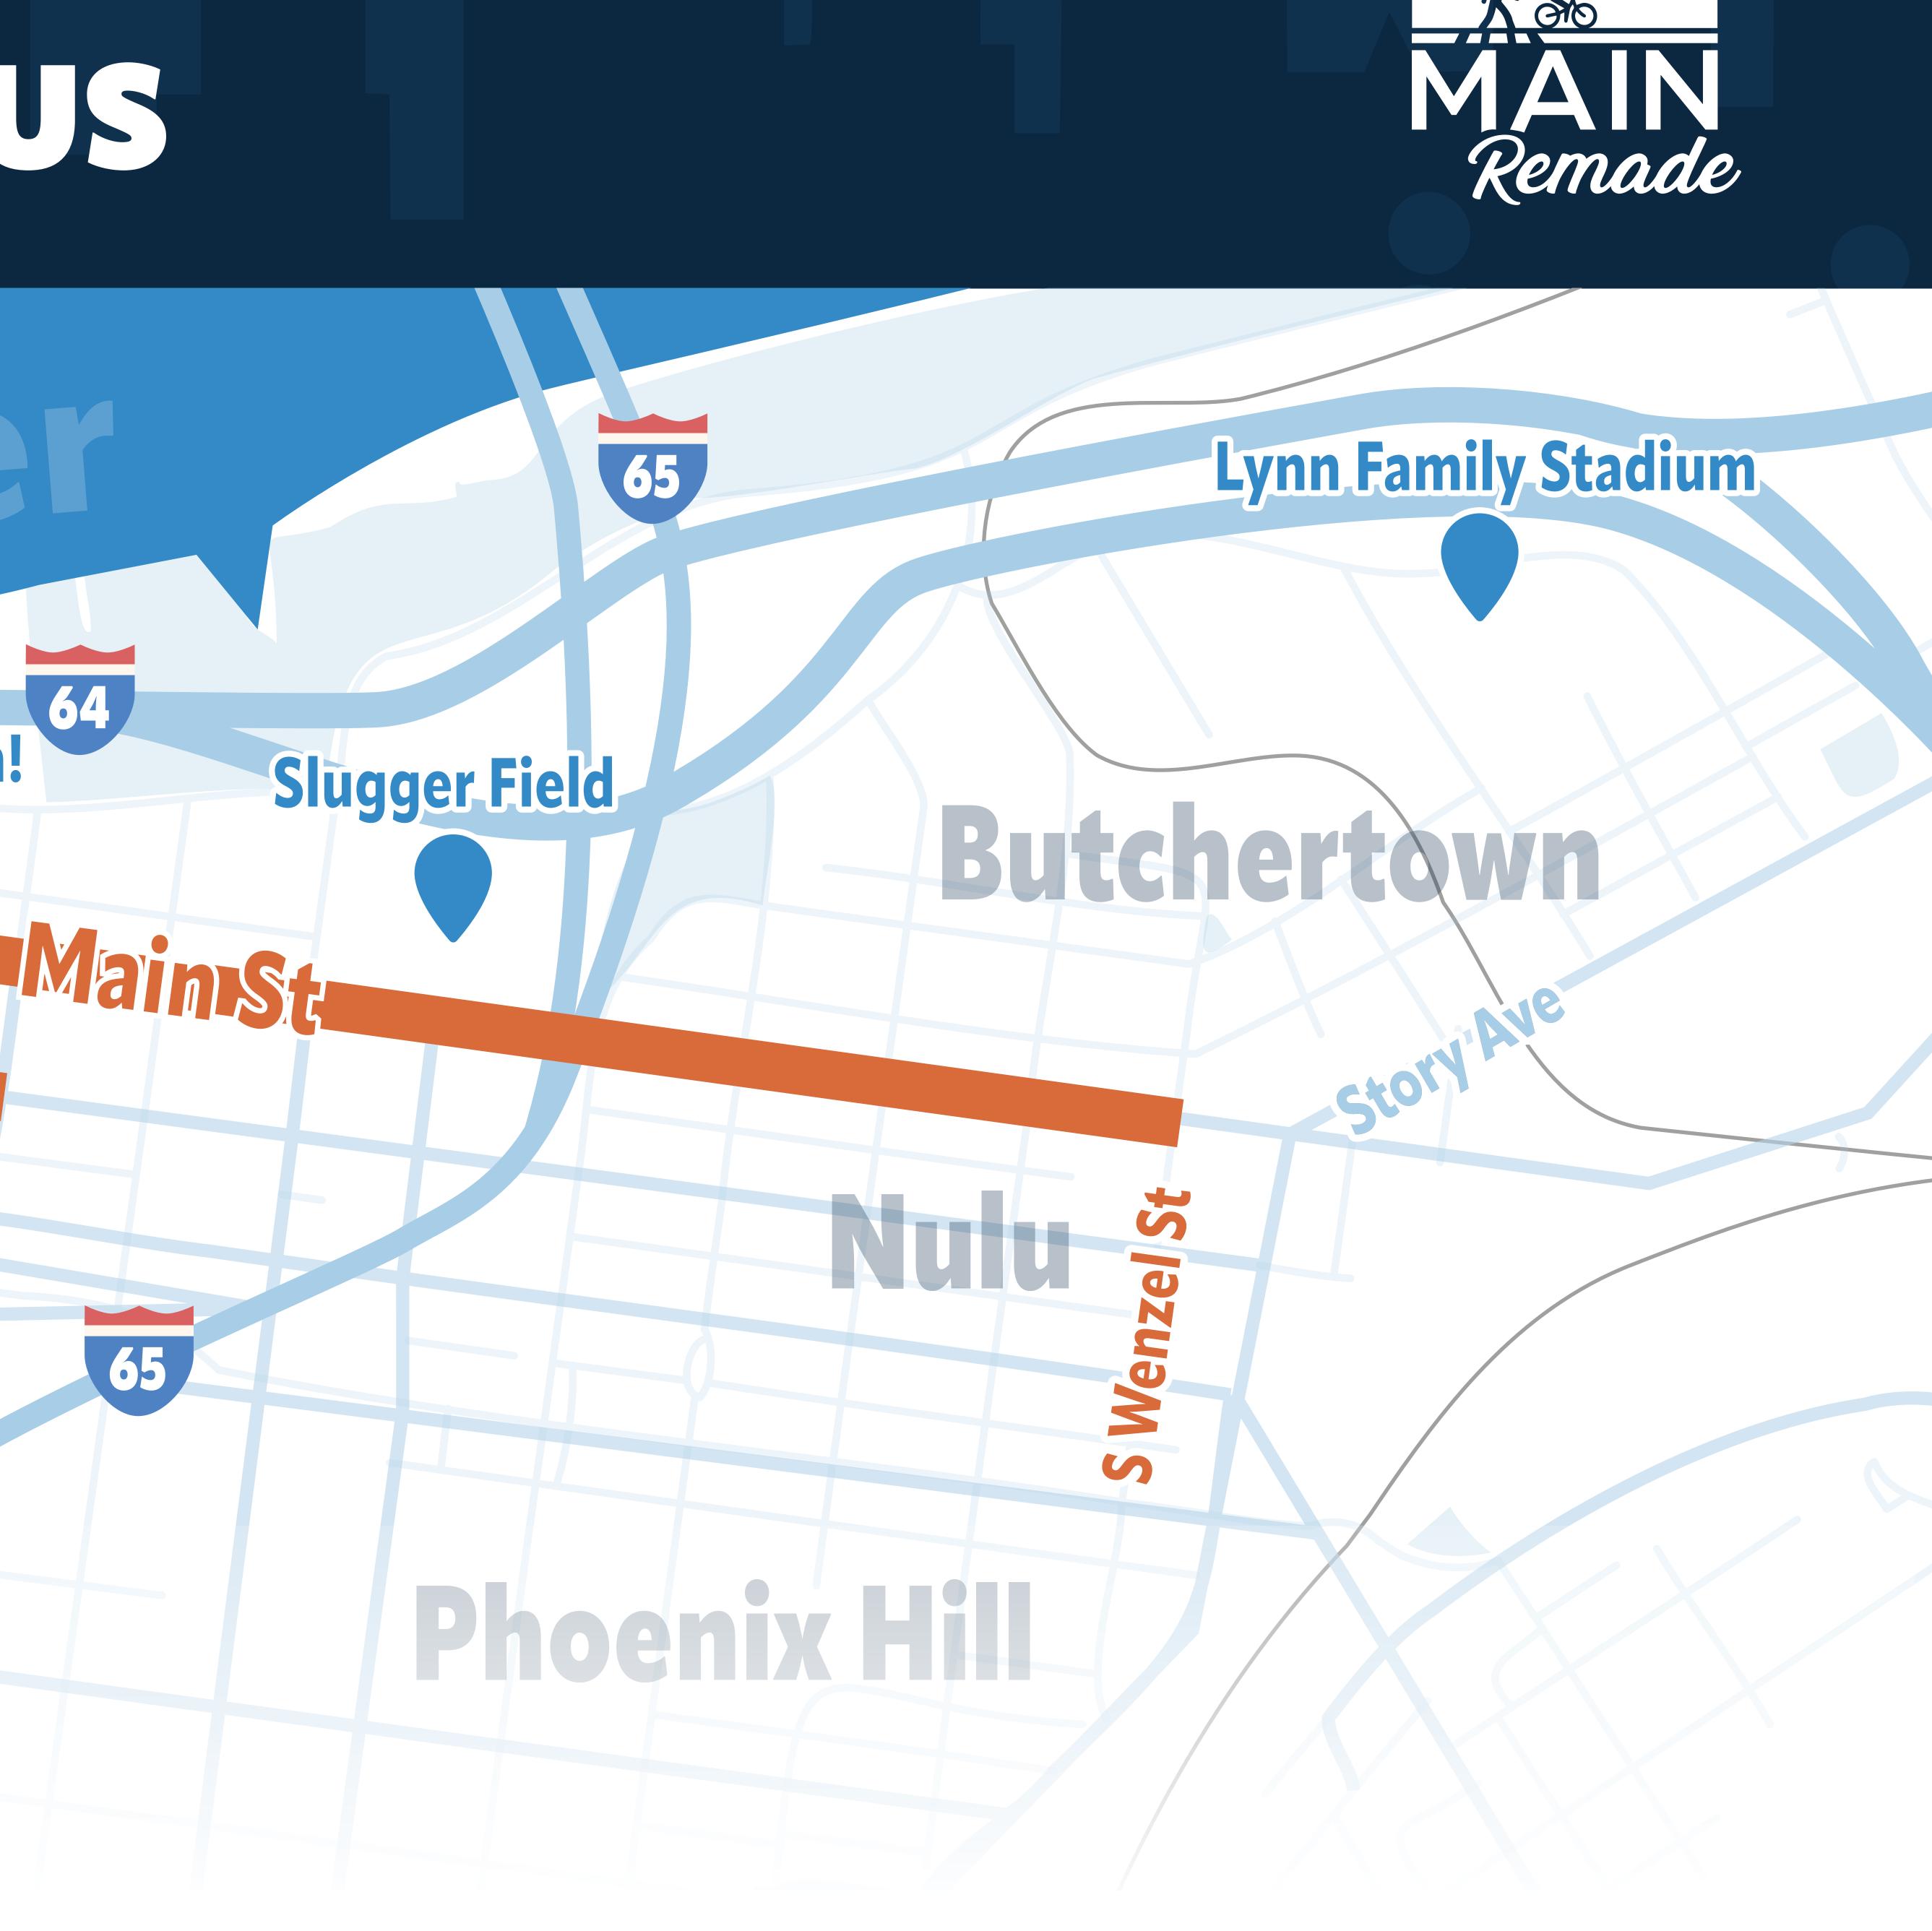

## PROJECT OVERVIEW: COMPLETE PROJECT MAP

## PROJECT OVERVIEW: EAST PHASE FOCUS

Market St

Plaza

KFC Yum! Center

(n

65

S 10th St

**O** Ten blocks of Main St. **O** Two blocks of Market St. One block of 1st St.