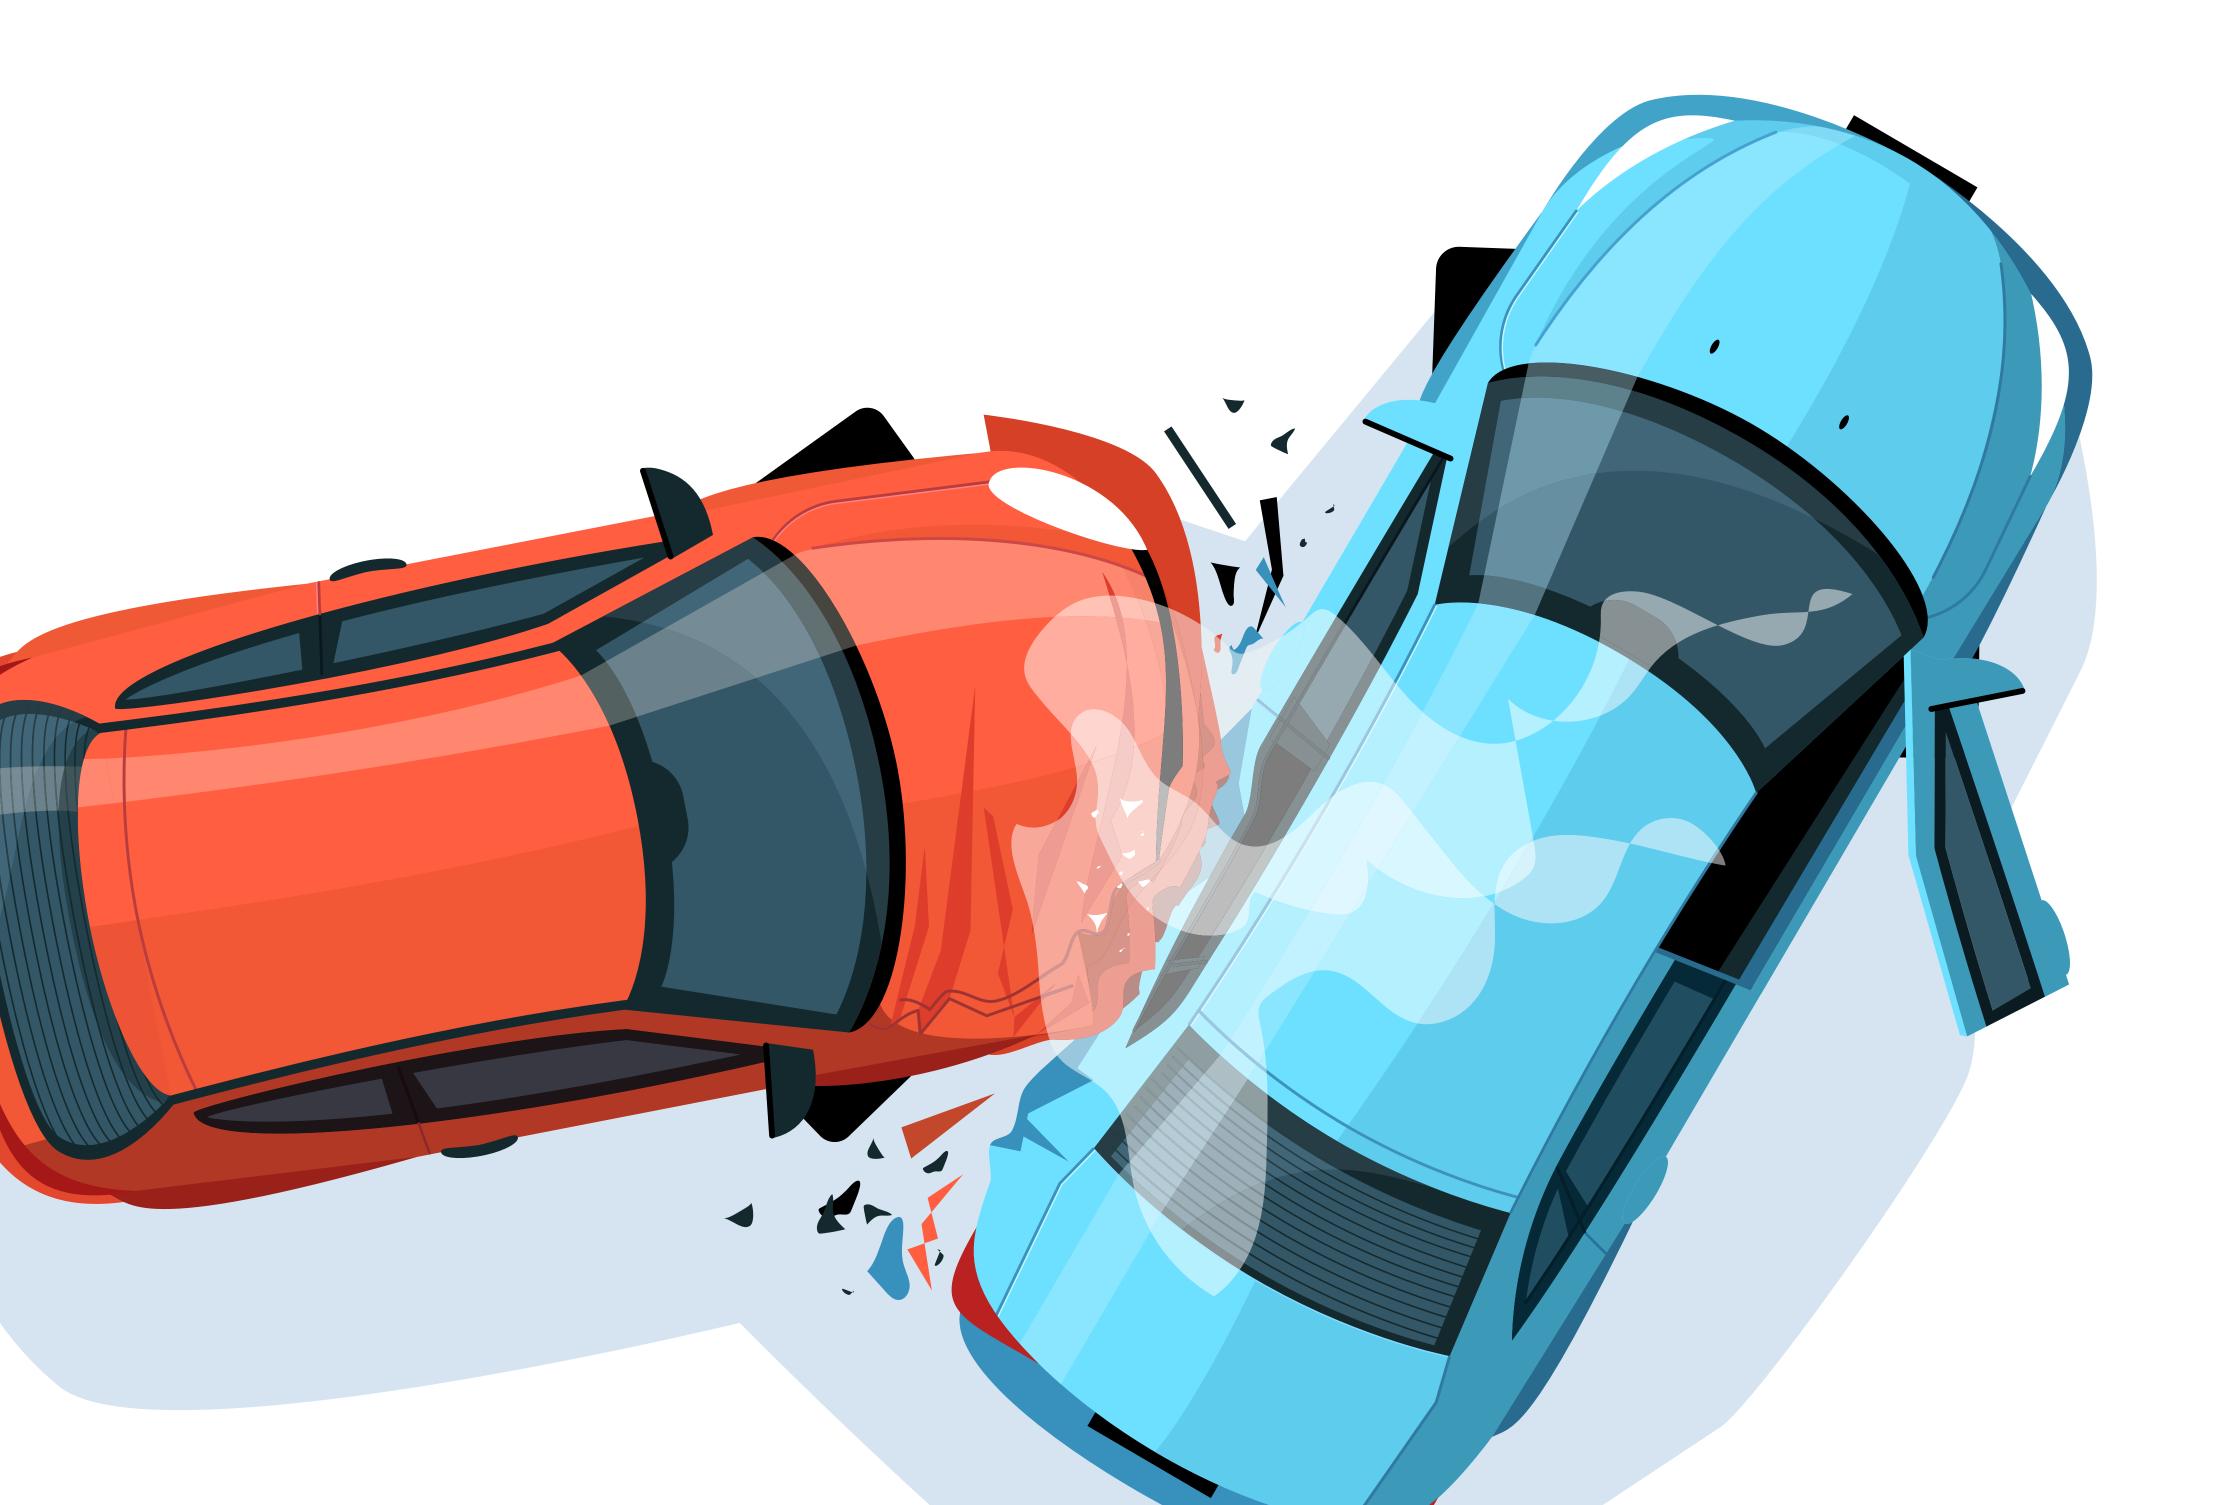

# MAIN REMADE WILL HELP REDUCE THE RISK OF SEVERE

### **Reduce the severity of crashes with other roadway users**